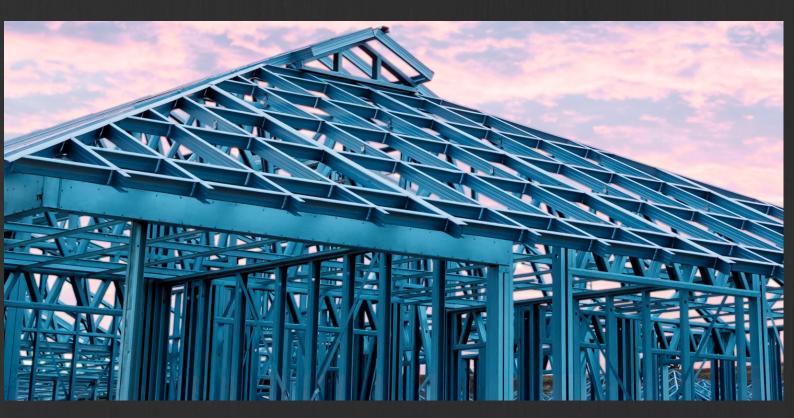

### Why Build using TRUECORE® steel More and more homes are being built with steel frames – in particular, TRUECORE®

More and more homes are being built with steel frames – in particular, TRUECORE® steel made by BlueScope Steel. Research conducted by BlueScope Steel has shown that homeowners prefer the lightweight benefits delivered by steel framing. And demand is growing.

Builders, too are finding the benefits of building with framing made from TRUECORE® steel far out-weigh the benefits of other frame materials. In particular, the environmental benefits and steel's ability to "touch the Earth lightly". The relative lightweight of steel framing, combined with its design versatility and flexibility, means a steel-framed house can be built with minimal site impact. This is especially apparent on sloping and difficult sites where it can be used in conjunction with suspended flooring systems, reducing the need to cut into the site and thus leaving a much smaller imprint. And because steel frames are fabricated off-site to exact specifications, there is minimal cutting and wastage onsite - making for a cleaner building environment.