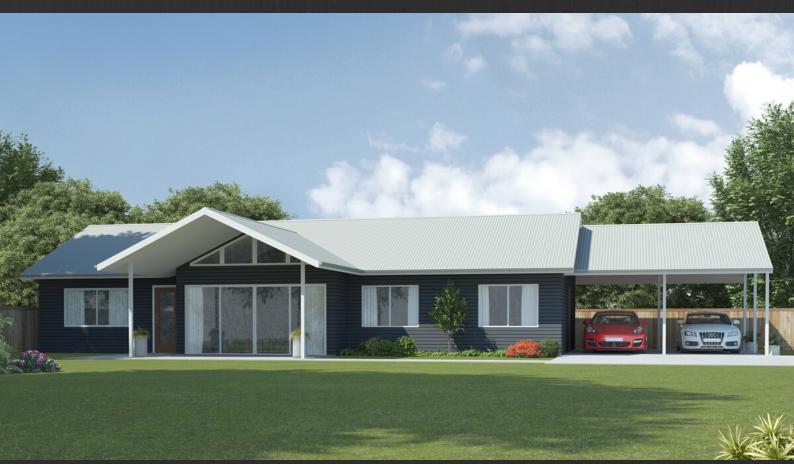

### **The Entertainer** 136sqm Living Area plus 16sqm combined Patio areas

Premium spec price \$140,046 inc GST. Inc delivery within 50km of the CBD

This simple and cost effective design is all about outdoor living with two three metre deep Patio's under the main roof on opposite sides of the home.

This home features three bedrooms including a spacious master suite, two bathrooms, computer nook, and a generous kitchen with a walk-inpantry.

The open plan living area has raked ceilings, 4.5m wide four panel sliding doors at each end with raking windows making the best use of natural light.

**The Entertainer** 

136sqm Living Area plus 16sqm combined Patio areas

# **The Entertainer**

136sqm Living Area plus 16sqm combined Patio areas

# The Entertainer

136sqm Living Area plus 16sqm combined Patio areas