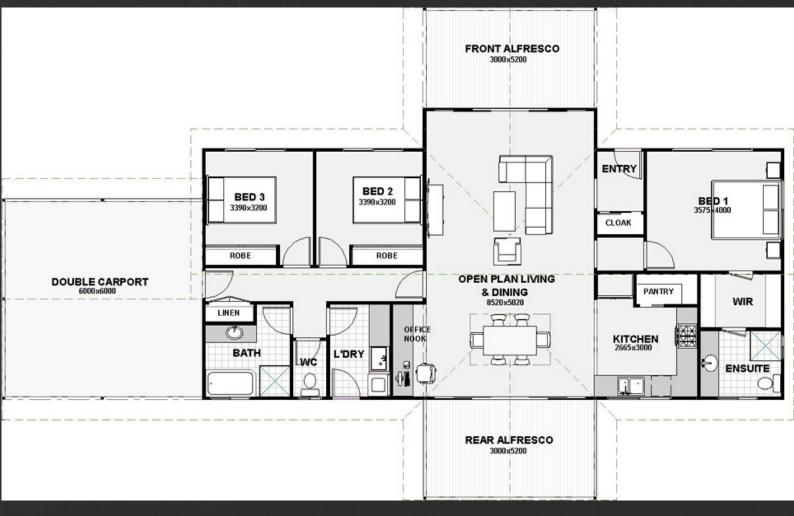

## The Floorplan

- 2.7m ceilings throughout the home
- Raking ceiling in the open plan living area
- 4.5m wide sliding doors at both ends of the living area
- Generous high quality glazing included to make the most of natural light.
- Colorbond or Zincalume roofing, gutters, fascias and accessories
- Hardies Primeline Chamferboard or Colorbond external cladding with feature timber panels
- Solid Core entrance door in hardwood frame with stainless steel deadlock door furniture
- Spacious Master Suite with ensuite and walk-in-robe
- 2 generous secondary bedrooms with built-in-robes and sliding robe doors
- Double fully lined carport
- Sliding robe doors
- Quality external wall and ceiling insulation
- Walk-in-pantry with space saving cavity sliding door
- 2 x Alfresco areas to use depending on where the weather is coming from

This home features three bedrooms including a spacious master suite, two bathrooms, computer nook, and a generous kitchen with a walk-inpantry.

The open plan living area has raked ceilings, 4.5m wide four panel sliding doors at each end with raking windows making the best use of natural light.