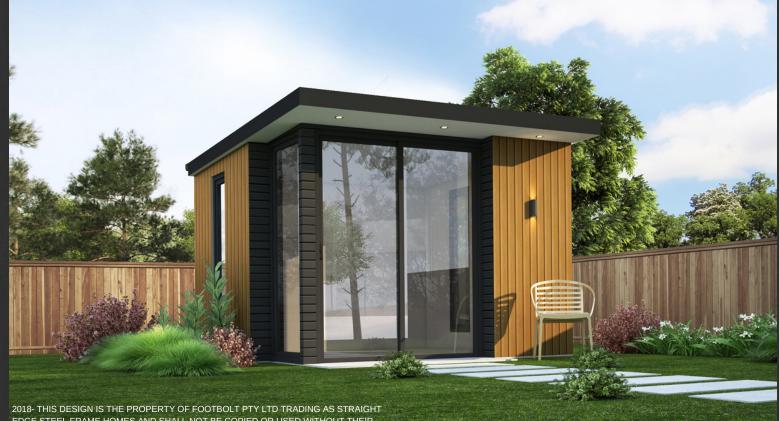

## Office Pod 2

2018- THIS DESIGN IS THE PROPERTY OF FOOTBOLT PTY LTD TRADING AS STRAIGHT EDGE STEEL FRAME HOMES AND SHALL NOT BE COPIED OR USED WITHOUT THEIR WRITTEN PERMISSION.

> \$14,373 inc GST to put on a concrete slab provided by the client. Optional floor system \$2,852inc GST

## YOUR INSTAroom POD INCLUDES

- Bluescope Truecore Enduro wall and roof frames
- Colorbond, Hardies Primeline WB, and Scyon Axon 133 cladding options
- · Colorbond roofing, gutters, fascia, downpipe and flashings
- 6.5mm wall and roof insulation
- Standard glazed windows and sliding door with flyscreens
- 600mm Entry overhang as standard
- R2.0 insulation batts to the walls and ceiling
- · Versilux internal linings no flush finishing
- · How to drawings and plans
- Optional floor system includes easy to assemble steel sub-frame and two piece floor framing with 22mm Aquatite tongue and groove flooring